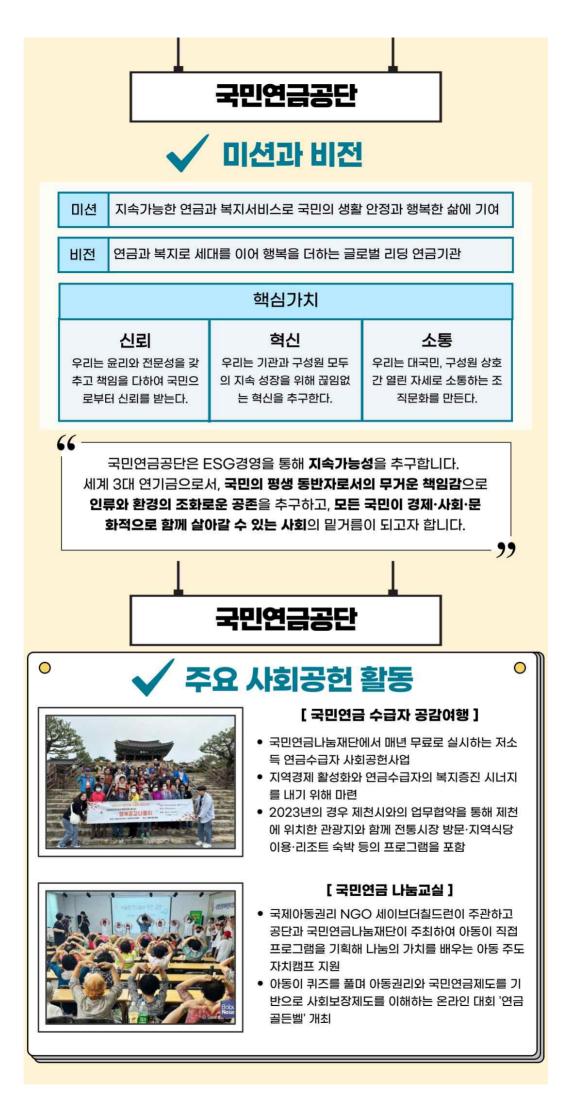

## 국민연금공단

# 주요 사회공헌 활동

## [ 혹서기 지원사업 ]

0

- 전북 지역 사회복지관 5곳에 1,000만원 상당의 임 직원 후원금 전달
- 큰나루종합사회복지관에서 어르신 200명을 대상 으로 말복 맞이 보양식 제공, 폭염 피해 예방을 위한 행동 요령과 여름철 건강관리 주의사항 등을 당부
- 어르신 혼자 생활하는 40여 가구를 방문해 무더위 에 대비한 여름 이불과 영양식 꾸러미 등을 전달

0

## [ 독거어르신 정나눔 꾸러미 전달 ]

- 임직원 후원금으로 구매한 식료품·생필품과 임직원
   이 기증한 후원 물품으로 구성된 '정나눔 꾸러미'를
   독거 어르신에게 전달
- 지역아동센터 아동들이 직접 기획한 아이디어를 바 탕으로 추진, 아동들은 공단 임직원을 대상으로 '추 석맞이 물품 모집'을 제안하고 홍보 포스터를 제작

고객, 협력사, 지역사회, 국민 등과 상호작용으로 조화되고 밝은 미래를 여는 한전케이디엔(주)