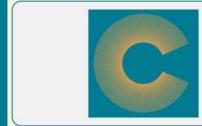

#### [자원 재순환 '옷캔' 의류 나눔]

- 임직원들이 가정에서 입지 않는 옷을 1차 세탁 후 가 져와 성별, 연령별, 기능별 등 옷을 구분해 라벨링 한 후 손수 박스 포장하였고, 소외계층에게 의류를 지원 하는 '옷캔'에 기부
- 의류 생산과 폐기 처리에 발생되는 탄소를 저감시키 는 효과를 기대