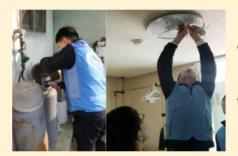

#### [동절기 취약계층 연료비 기탁]

- 한파에 대응하기위해 지역사회 동절기 위기가구를
- 에너지가격 향상과 경제위기에 대응하기 위한 정부 의 난방비 긴급지원 정책수립에 기반해 에너지 위 기가구를 대상으로 동절기 대비 연료비 지원을 위 해 진행

#### [지역상생 협력 기부금]

- 취약계층 지원을 위해 성금 1.000만 원 전달, 성금 은 지정 기탁돼 노후 보일러 교체 및 난방용품 지원 등 다양한 지역특화사업에 활용될 예정
- 사회적 책임을 가지고 지역사회와 상생의 경영을 실천하며 다양한 사회공헌활동 추진에도 앞장설 예 정