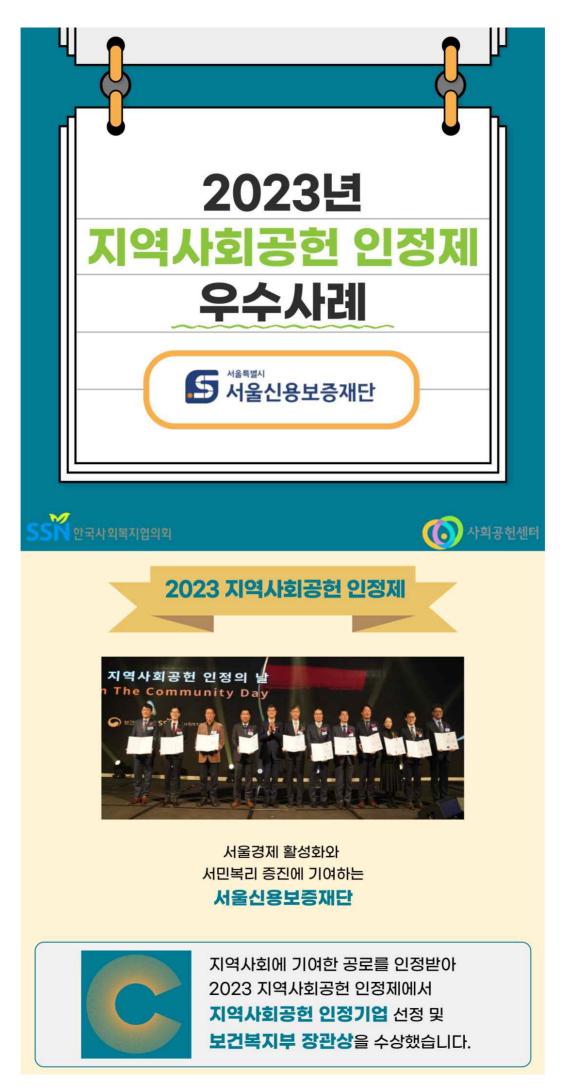

### 어르신을 위한 찾아가는 건강강좌

- 지역어르신들의 건강관리와 건강증진을 위해 군산노인종 합복지관에서 어르신 약 200여명을 대상으로 무료 건강 강좌 진행
- 동군산병원 강경태 진료부원장(외과 전문의)과 김재명 과 장(신경외과 전문의)이 어르신들의 건강관리와 뇌졸중에 대한 강의와 질의응답을 하는 시간을 마련

지역사회에 기여한 공로를 인정받아 2023 지역사회공헌 인정제에서 **지역사회공헌 인정기업** 선정 및 생명보험사회공헌재단 특별상을 수상했습니다.