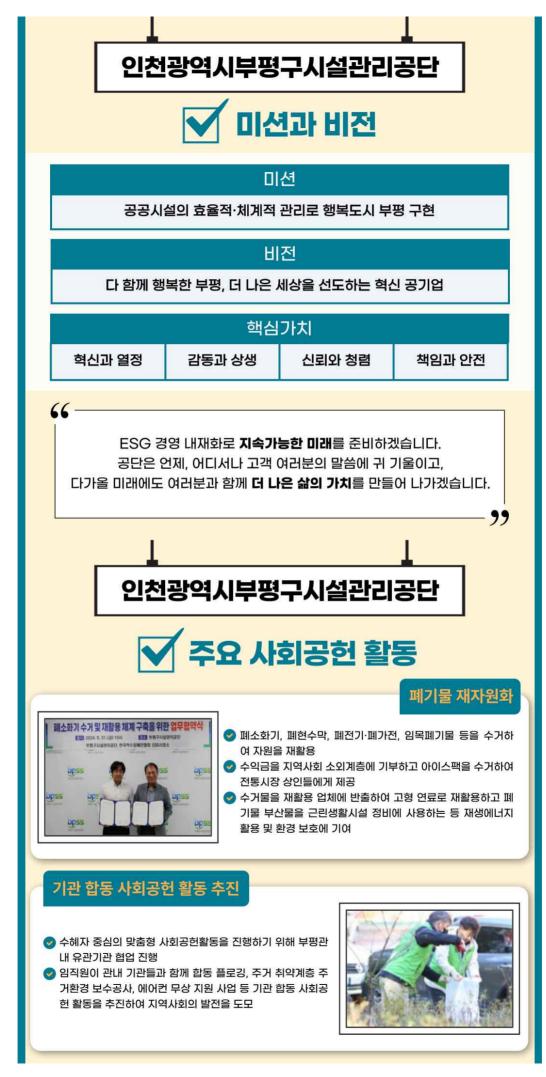

# 주요 사회공헌 활동

"-

 $\bigcirc$ 

### 어르신을 위한 찾아가는 건강강좌

- 지역어르신들의 건강관리와 건강증진을 위해 군산노인종 합복지관에서 어르신 약 200여명을 대상으로 무료 건강 강좌 진행
- 동군산병원 강경태 진료부원장(외과 전문의)과 김재명 과 장(신경외과 전문의)이 어르신들의 건강관리와 뇌졸중에 대한 강의와 질의응답을 하는 시간을 마련

지역사회에 기여한 공로를 인정받아 2023 지역사회공헌 인정제에서 **지역사회공헌 인정기업** 선정 및 생명보험사회공헌재단 특별상을 수상했습니다.