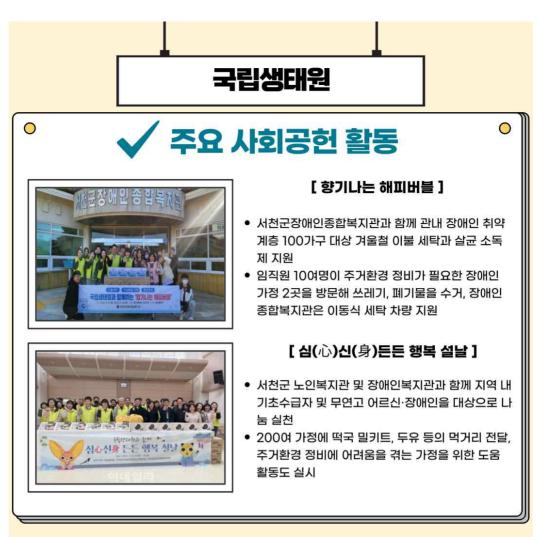

국립생태원 미션과 비전 미션 자연생태계 보전과 생태가치 확산으로 지속가능한 미래 구현 비전 자연과 인간의 공존을 위한 국가 자연생태 플랫폼 핵심가치 국민공감 자율혁신 생태중심 상생협력 66 -생태계 보전과 복원, 생물다양성 증진을 통하여 우리 모두가 자연 으로부터 더 많은 혜택을 누리고, 지속가능한 미래를 선도하기 위 한 국립생태원의 도전에 많은 관심과 격려를 부탁드립니다. 99 국립생태원  $\bigcirc$ 0 주요 사회공헌 활동 [직원 재능기부 프로그램 운영] • 지역 청소년에 기후변화와 생태계 연구 등 청소년들 이 평소 접하기 어려운 생태원 고유업무 7개 분야 진로탐색 기회 제공 • 국립생태원 안에 있는 기후 관측소, 연구실, 동물병 원, 동·식물 사육시설 등 업무 현장에서 직접 전문가 와 함께 업무의 이해와 체험을 접할 수 있도록 프로 그램 구성 [유부도 환경 보전 활동 실시] • 유부도(도요·물떼새가 먹이와 휴식을 취할 수 있는 중요 기착지)에서 생태계 교란생물을 제거, 환경오 염 요소를 수거하는 등의 환경 보전 활동 진행 • 지역주민과 함께 생태계 교란생물 전문가에게 생물 유보도 싸대에 고려 생물 깨가 및 화견전히 활용 의 위해성과 제거 방법을 교육받은 후 제거작업 실 시