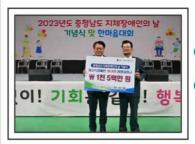

### 지체장애인 자활을 위한 나눔 전달

 충청남도 지체장애인의 날 기념식에 참석하여 도내 장애 인 가정의 생활 안정과 복지 증진을 위해 1,500만원을 기탁
 기탁된 후원금은 도내 15개 시·군에서 선정된 저소득 지체 장애인 30가구에 각 50만원씩 생활지원금으로 전달될 예정