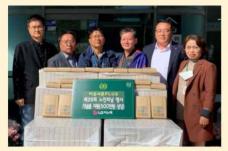

#### [ 자립키트 지원 ]

- 보호종료아동과 청년 1인 가구를 위한 자립키트 50 세트를 하남동에 전달
- 자립키트는 생활용품, 식품, 구급상자 등 생계유지 에 필요한 물품으로 구성됐고, 1인 가구 50세대에 전달

- 200만원 상당의 화분키우기 키트 80개를 관내 어 르신과 장애이웃에 지원
- 기탁받은 물품은 관내 거동불편 어르신들과 하지 중 증장애인 총 80세대에 전달되며, 생활지원사가 각 가정을 직접 방문해 키트 전달과 함께 안부를 살필 예정

#### [ 노인의 날 기념 수건 전달 ]

- 노인의 날을 맞아 담양군 고서면에 기념 수건 1300 개를 전달
- 약 500만원 상당의 기념품을 지역 어르신에게 전달