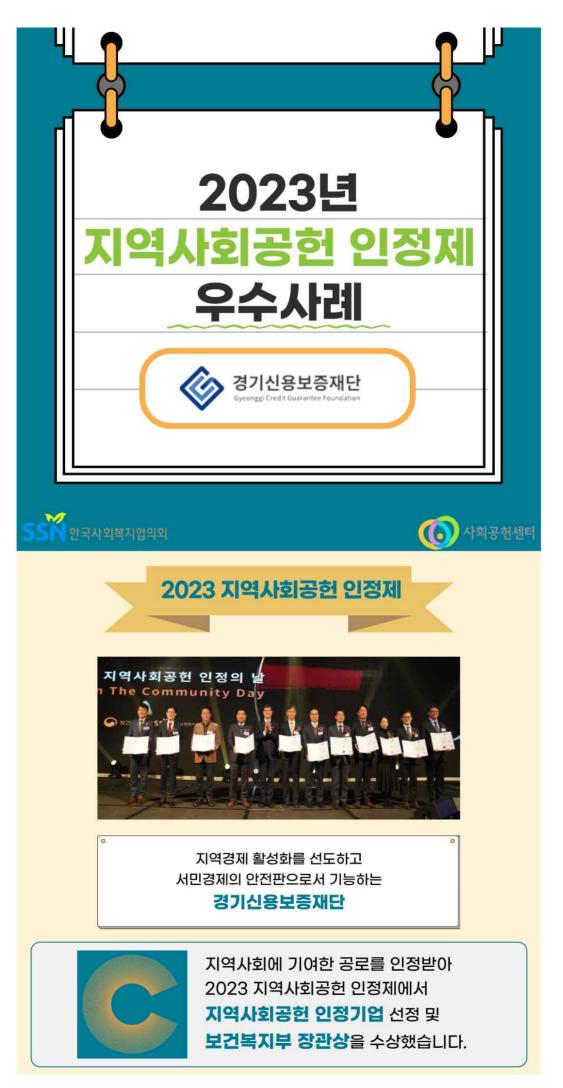

### 어르신을 위한 찾아가는 건강강좌

- 지역어르신들의 건강관리와 건강증진을 위해 군산노인종 합복지관에서 어르신 약 200여명을 대상으로 무료 건강 강좌 진행
- 동군산병원 강경태 진료부원장(외과 전문의)과 김재명 과 장(신경외과 전문의)이 어르신들의 건강관리와 뇌졸중에 대한 강의와 질의응답을 하는 시간을 마련

지역사회에 기여한 공로를 인정받아 2023 지역사회공헌 인정제에서 **지역사회공헌 인정기업** 선정 및 생명보험사회공헌재단 특별상을 수상했습니다.