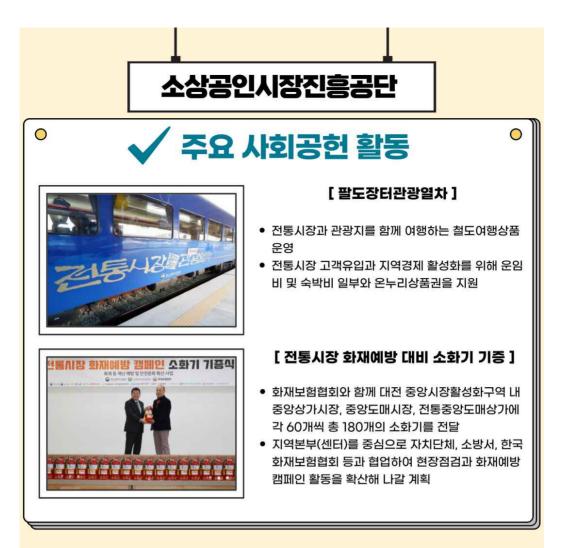

#### 농림수산식품교육문화정보원

0

0

- 세종시 연서면에 위치한 영명보육원에 방문해 쌀, 과일, 고기 등 200만원 상당의 우리 농축산물을 기 부
- 전통시장 활성화와 지역 농축산물 판매 촉진을 위해 모든 기부 물품은 온누리상품권을 사용해 전통시장 에서 구매한 우리 농축산물로 전달