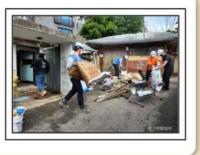

#### 에코드림 화재예방 주거환경개선활동

- 국내 건설현장 인근 취약계층의 열악한 주거환경 개선과 화재 예방을 위해 2013년부터 소방청과 공동으로 실시하고 있는 사회공헌활동
- 서울·부산·경기·세종·대구 지역 8개 건설현장 인근에서 해당 관할 소방서 직원들과 함께 화재에 취약한 가구에 대한 주거환 경 개보수 활동 실시, 화재예방 및 생활안전 물품 지원