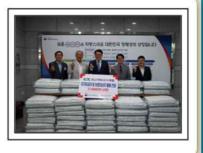

### 저소득 보훈가족 대상 지원 물품 전달

- 지역 내 국가유공자 및 보훈가족들의 희생과 헌신에 감사 하는 마음을 담아 충남서부보훈지청에 1천만원 상당의 지 원 물품을 전달
- 기탁된 물품은 여름용 침구류로써 충남도내 국가유공자 및 저소득 보훈가족 250여가구에 전달될 예정

부천도시공사