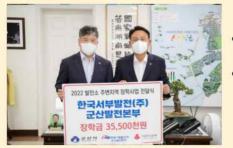

#### [지역사회 취약계층 추석명절 선물]

- 경제적으로 어려움을 겪고 있는 중고등학생에게 장 학금 3,550만 원을 전달
- 발전소 주변 지역 장학사업의 하나로 형편이 어려운 중고등학교 학생 71명에게 1인당 50만 원의 장학금 과 장학증서 수여