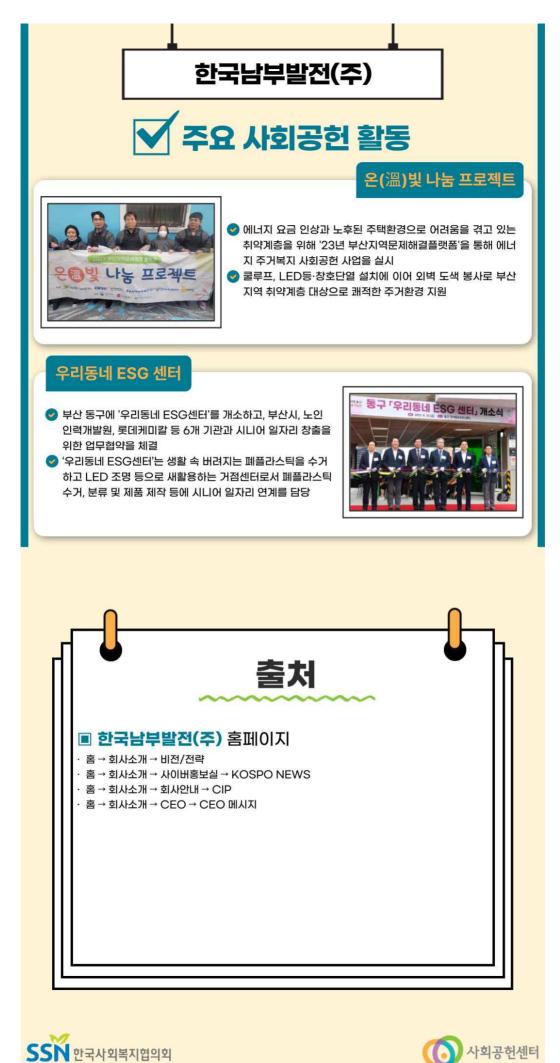

#### [동절기 취약계층 연료비 기탁]

- 한파에 대응하기위해 지역사회 동절기 위기가구를
- 에너지가격 향상과 경제위기에 대응하기 위한 정부 의 난방비 긴급지원 정책수립에 기반해 에너지 위 기가구를 대상으로 동절기 대비 연료비 지원을 위 해 진행

#### [지역상생 협력 기부금]

- 취약계층 지원을 위해 성금 1.000만 원 전달, 성금 은 지정 기탁돼 노후 보일러 교체 및 난방용품 지원 등 다양한 지역특화사업에 활용될 예정
- 사회적 책임을 가지고 지역사회와 상생의 경영을 실천하며 다양한 사회공헌활동 추진에도 앞장설 예 정