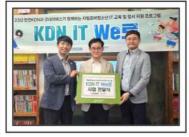

## 전통시장 열두가지 꾸러미 전달

 한전KDN이 제작한 전통시장 열두가지 꾸러미는 지역 전통시장 활성화를 위해 전통시장의 다양한 상품 중 이 용자들에게 호평을 받은 열두가지를 선별해 구성
 지역아동센터 24개소의 조손가정, 한부모가정, 다자녀 가정 등 여러 취약계층 가구에 전달

포스코휴먼스

사람을 먼저 생각하고 인간존중을 실천하는 주식회사 포스코휴먼스