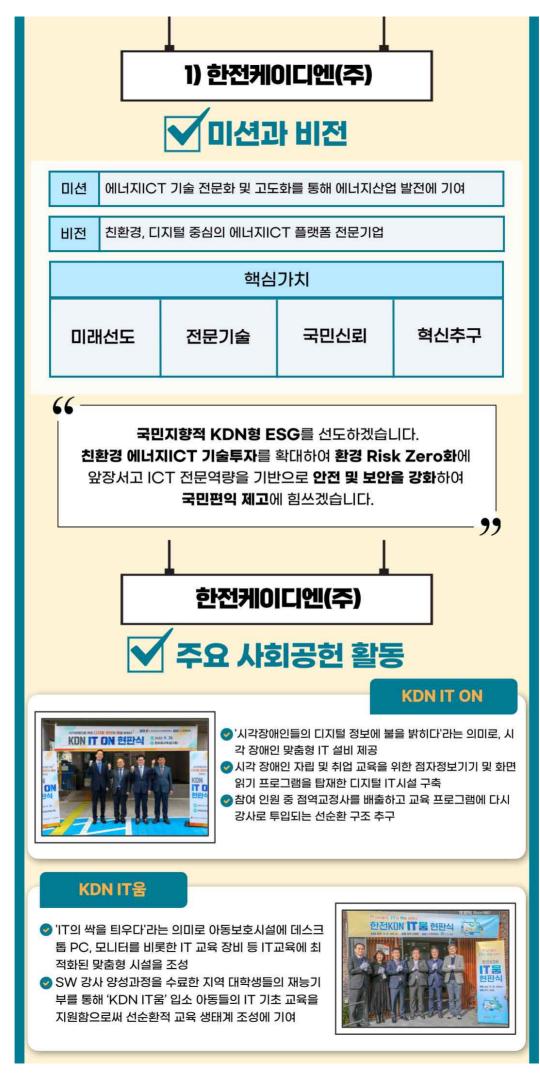

#### KDN IT We로

- 중국네이버스 광주전남지역본부와 함께 지역 내 자립준비 청 소년을 대상으로 디지털 교육 및 정서 안정 지원을 결합한 융 복합 교육 프로그램 진행
- IT교육 프로그램 및 심리정서 코칭, 진로탐색 등으로 구성돼 있으며 청소년기부터 자립시기까지의 지속적인 시행을 목표